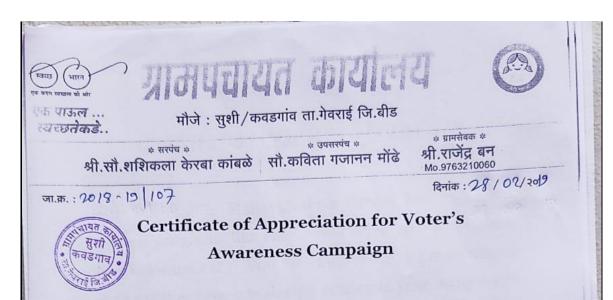

करीता हे प्रशंसापत्र प्रदान करण्यात येत आहे.

Medical Superintendent

Sub District Hospital Tq.Georai,Dist.Beed

This Certificate of Appreciation is gratefully presented to Mahila Mahavidyalaya Georai for successful organization of "Vóters' Awareness Campaign" in Sushi Vadgaon Tq. Georai Dist Beed on 12<sup>th</sup> January, 2019.

We would like to appreciate and acknowledge your contribution to make the electorates aware of their voting rights which is of immense significance in strengthening democracy and healthier nation.

> ग्रास्ट्रीवक ग्रा.पं.कार्यालय सुशी कवडगाव ता.गेवराई जि.बीड