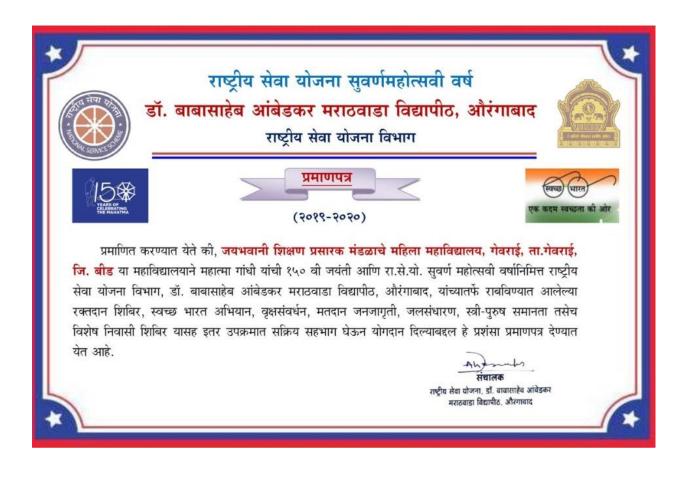

प्रमाणित करण्यात येते की, जयभवानी शिक्षण प्रसारक मंडळाचे महिला महाविद्यालय, गेवराई, ता.गेवराई, जि. बीड या महाविद्यालयाच्या राष्ट्रीय सेवा योजना विभागाने डॉ. बाबासाहेब आंबेडकर मराठवाडा विद्यापीठ, औरंगाबाद, राष्ट्रीय सेवा योजना विभाग यांच्यातर्फे राबविण्यात आलेल्या रक्तदान शिबिर, स्वच्छ भारत अभियान, वृक्षसंवर्धन, मतदान जनजागृती, जलसंधारण, स्त्री-पुरुष समानता यासह इतर उपक्रमात सक्रिय सहभाग घेऊन योगदान दिल्याबद्दल हे प्रशंसा प्रमाणपत्र देण्यात येत आहे.

सचालक राष्ट्रीय सेवा योजना, डॉ. वावासाहेव आंवेडकर मराठवाडा विद्यापीठ, औरंगावाद