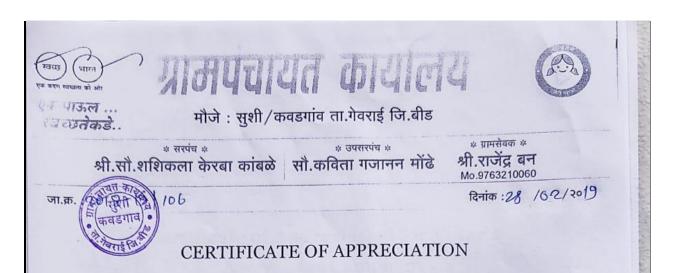

#### आपला स्नेहांकीत

परमेश्वर आंधळे

(मुख्य प्रकल्प समन्वयक) अधिक्षक सहारा वालगृह

| स्वतार भागत<br>तर करण स्वयना को आंग<br>पाउनला<br>मौजे : सुशी/क | पति की पति<br>ज्वडगांव ता.गेवराई जि.बीड |                                                    |  |
|----------------------------------------------------------------|-----------------------------------------|----------------------------------------------------|--|
| * सरपंच *<br>श्री.सौ.शशिकला केरबा कांबळे                       | <b>% उपरारपंच %</b>                     | * ग्रामसेवक *<br>श्री.राजेंद्र बन<br>Mo.9763210060 |  |
| जा.क. :२०१४ - १९   १०3                                         | E OF APPRECIA                           | दिनांक: 28 /02/२०19<br>TION                        |  |

Mahila Mahavidyalaya Georai has been organized various programs like cleanliness drive, tree plantation, Aids awareness, Voter's awareness, Environment conservation program during the special camp from 9<sup>th</sup> to 15<sup>th</sup> January 2019 at Sushi Vadgaon, Tq. Georai, Dist. Beed.

This work of the college is really appreciated.

ग्रा.पं.कार्यालक सशी कवडगाव ता.गेवराई जि.बीड