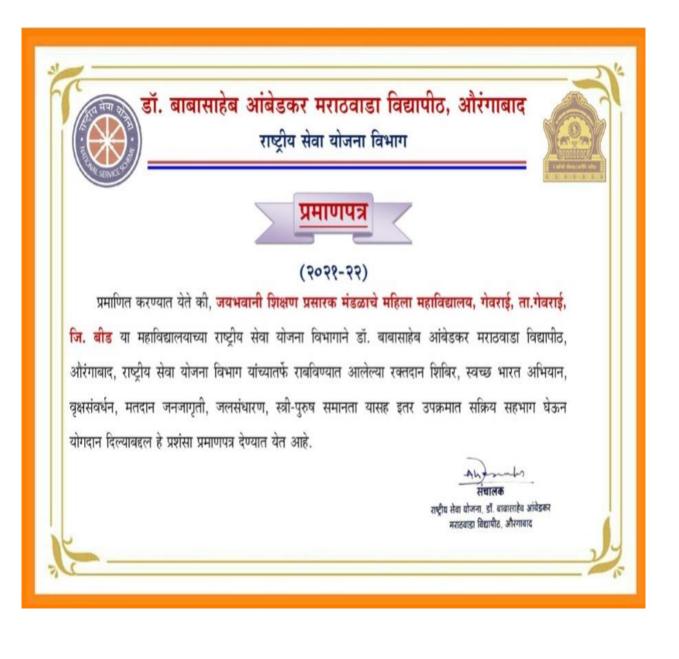

प्रमाणित करण्यात येते की, जयभवानी शिक्षण प्रसारक मंडळाचे महिला महाविद्यालय, गेवराई, ता.गेवराई, जि. बीड या महाविद्यालयाच्या राष्ट्रीय सेवा योजना विभागाने डॉ. बाबासाहेब आंबेडकर मराठवाडा विद्यापीठ, औरंगाबाद, राष्ट्रीय सेवा योजना विभाग यांच्यातर्फे राबविण्यात आलेल्या रक्तदान शिबिर, स्वच्छ भारत अभियान, वृक्षसंवर्धन, मतदान जनजागृती, जलसंधारण, स्त्री-पुरुष समानता यासह इतर उपक्रमात सक्रिय सहभाग घेऊन योगदान दिल्याबद्दल हे प्रशंसा प्रमाणपत्र देण्यात येत आहे.

सचालक राष्ट्रीय सेवा योजना, डॉ. वावासाहेव आंवेडकर मराठवाडा विद्यापीठ, औरंगावाद