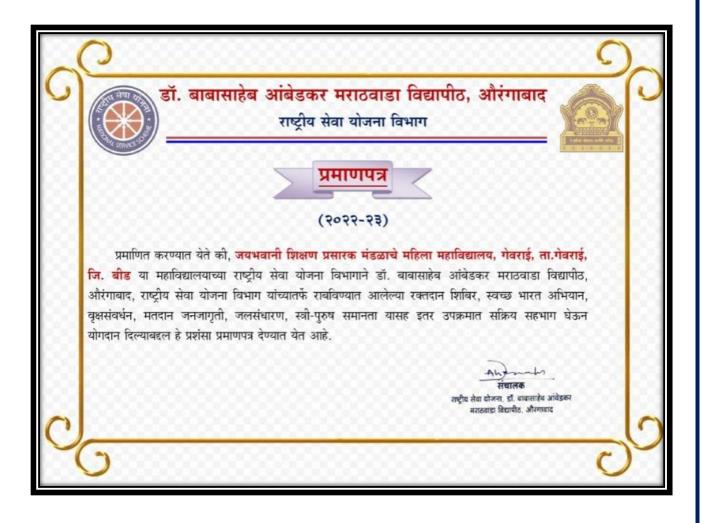

प्रमाणित करण्यात येते की, जयभवानी शिक्षण प्रसारक मंडळाचे महिला महाविद्यालय, गेवराई, ता.गेवराई, जि. बीड या महाविद्यालयाच्या राष्ट्रीय सेवा योजना विभागाने डॉ. बाबासाहेब आंबेडकर मराठवाडा विद्यापीठ, औरंगाबाद, राष्ट्रीय सेवा योजना विभाग यांच्यातर्फे राबविण्यात आलेल्या रक्तदान शिबिर, स्वच्छ भारत अभियान, वृक्षसंवर्धन, मतदान जनजागृती, जलसंधारण, स्त्री-पुरुष समानता यासह इतर उपक्रमात सक्रिय सहभाग घेऊन योगदान दिल्याबद्दल हे प्रशंसा प्रमाणपत्र देण्यात येत आहे.

सचालक राष्ट्रीय सेवा योजना, डॉ. वावासाहेव आंवेडकर मराठवाडा विद्यापीठ, औरंगावाद