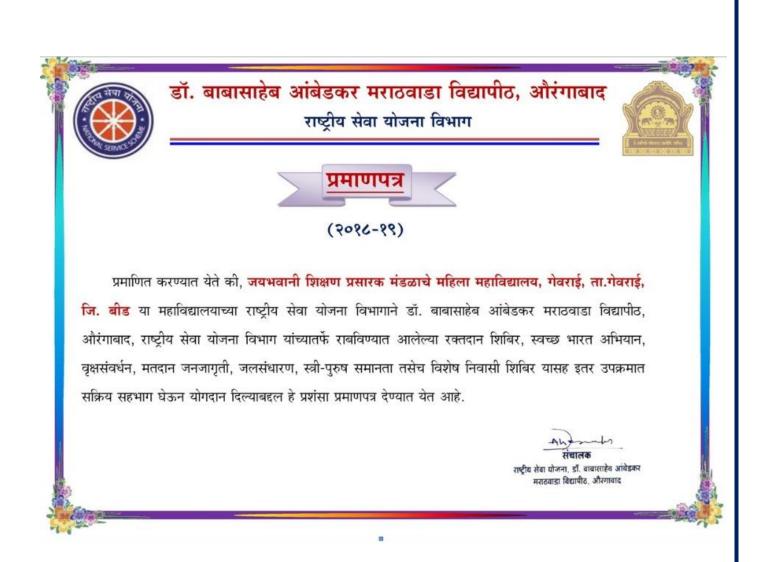

प्रमाणित करण्यात येते की, जयभवानी शिक्षण प्रसारक मंडळाचे महिला महाविद्यालय, गेवराई, ता.गेवराई, जि. बीड या महाविद्यालयाच्या राष्ट्रीय सेवा योजना विभागाने डॉ. बाबासाहेब आंबेडकर मराठवाडा विद्यापीठ, औरंगाबाद, राष्ट्रीय सेवा योजना विभाग यांच्यातर्फे राबविण्यात आलेल्या रक्तदान शिबिर, स्वच्छ भारत अभियान, वृक्षसंवर्धन, मतदान जनजागृती, जलसंधारण, स्त्री-पुरुष समानता यासह इतर उपक्रमात सक्रिय सहभाग घेऊन योगदान दिल्याबद्दल हे प्रशंसा प्रमाणपत्र देण्यात येत आहे.

सचालक राष्ट्रीय सेवा योजना, डॉ. वावासाहेव आंवेडकर मराठवाडा विद्यापीठ, औरंगावाद