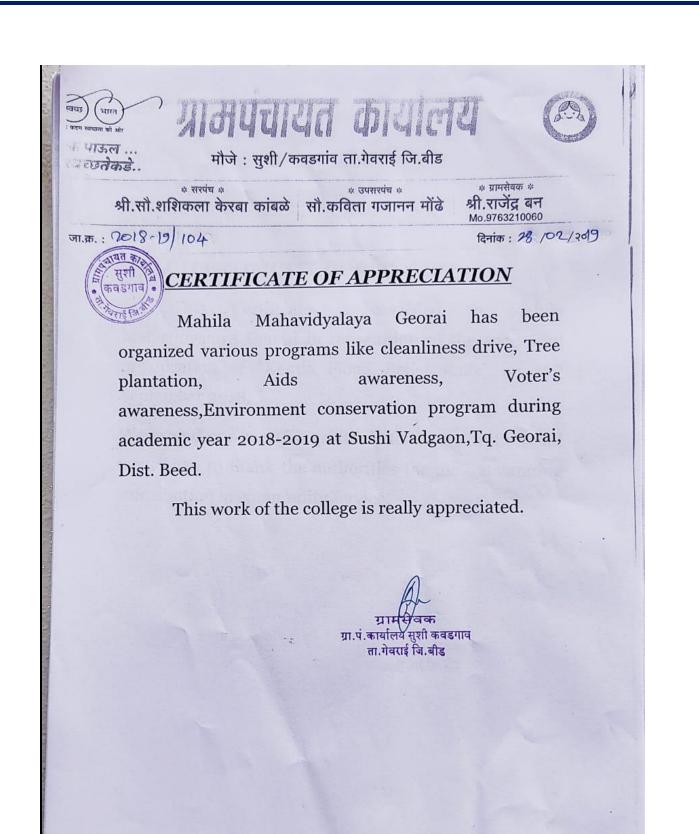

#### आपला स्नेहांकीत

परमेश्वर आंधळे

(मुख्य प्रकल्प समन्वयक) अधिक्षक सहारा वालगृह

| स्वतार भागत<br>तर करण स्वयना को आंग<br>पाउनला<br>मौजे : सुशी/क | पति की पति<br>ज्वडगांव ता.गेवराई जि.बीड |                                                    |  |
|----------------------------------------------------------------|-----------------------------------------|----------------------------------------------------|--|
| * सरपंच *<br>श्री.सौ.शशिकला केरबा कांबळे                       | <b>% उपरारपंच %</b>                     | * ग्रामसेवक *<br>श्री.राजेंद्र बन<br>Mo.9763210060 |  |
| जा.क. :२०१४ - १९   १०3                                         | E OF APPRECIA                           | दिनांक: 28 /02/२०19<br>TION                        |  |

Mahila Mahavidyalaya Georai has been organized various programs like cleanliness drive, tree plantation, Aids awareness, Voter's awareness, Environment conservation program during the special camp from 9<sup>th</sup> to 15<sup>th</sup> January 2019 at Sushi Vadgaon, Tq. Georai, Dist. Beed.

This work of the college is really appreciated.

ग्रा.पं.कार्यालक सशी कवडगाव ता.गेवराई जि.बीड