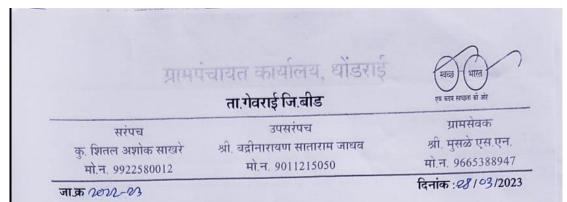

कार्यालय धोंडराई

| THA                          | पंचायत कार्यालय, घोंडराई                                      | ्याद्य)<br>भारत                                     |
|------------------------------|---------------------------------------------------------------|-----------------------------------------------------|
| 21.1                         | ता.गेवराई जि.बीड                                              | एक करन संच्छता को जोर                               |
| सरंपच<br>कु. शितल अशोक साखरे | उपसरंपच<br>श्री. बद्रीनारायण साताराम जाधव<br>मो.न. 9011215050 | ग्रामसेवक<br>श्री. मुसळे एस.एन.<br>मो.न. 9665388947 |